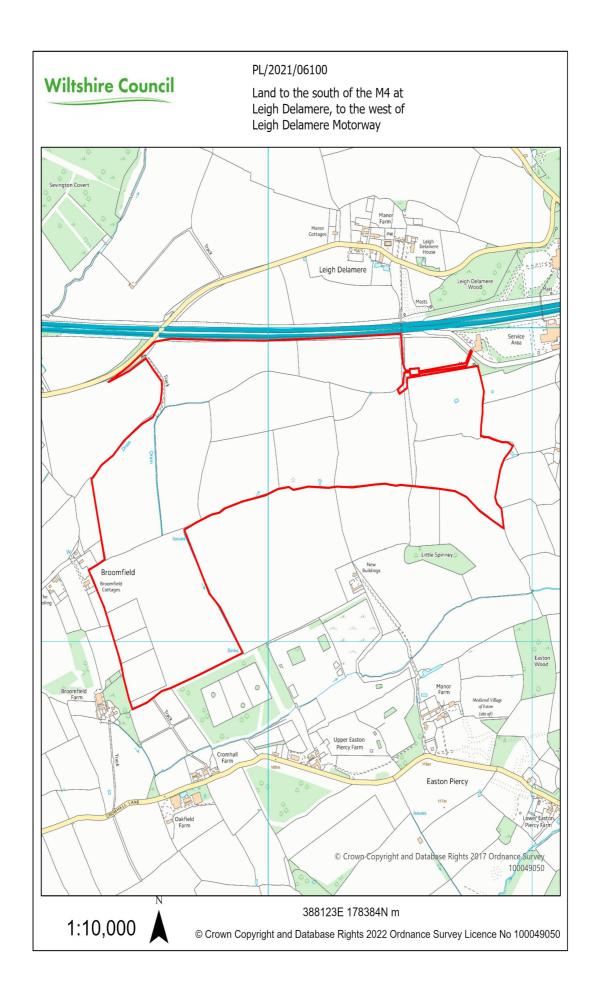

7a PL/2021/06100: Land to the south of the M4 at Leigh Delamere, to the west of Leigh Delamere Motorway Services, Chippenham (Pages 3 - 4)

## Corrected site map/location plan

Please note that the site map/location plan published in the presentation (in agenda supplement 2), and on page 73 of the agenda reports pack was incorrect. Throughout the rest of the agenda pack the map used was correct.

For the avoidance of doubt, please see in this supplement the correct map.

Please accept our apologies for the error.

DATE OF PUBLICATION: 9 August 2022